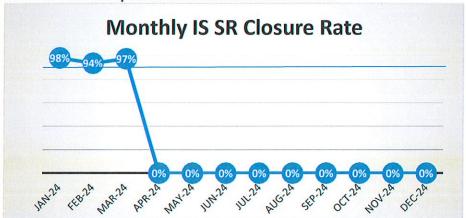

| Contact Name / Phone / Email                                  |
|-------------------------------------------|-----------------------------------------------------|---------------------------------------------------------------|
| Memorial Hospital of Sweetwater<br>County | 1200 College Drive<br>Rock Springs, WY, US<br>82901 | Jody Butler<br>307-352-8417<br>jbutler@sweetwatermemorial.com |

# IS Report March 2024

By Terry (TJ) Thompson, IS Director

### MHSC IS service environment:

- 1158 computer user accounts
- 100 portable devices, Cell Phones, and iPads
- 790 Desktop systems, Laptops, and Desktops
- 562 VolP Telephony devices
- 164 Servers, 158 being virtual systems.
- 86 Networking Nodes
- 103 Wireless devices
- 18 UPS

MHSC IS Service Request closure rates at a 95% baseline:



Service Desk 97% of our new 95% weekly meantime to restore baseline. We closed 863 of the 1036 service tickets where 150 are still pending.

Cerner service request closure rates are a 90% baseline:



Cerner is at 90% of the weekly meantime to restore the 90% baseline. Cerner closed 104 of the 120 service requests where 5 are pending.

### MHSC Project Completion:

Projects being of different sizes and magnitude we decided to break them down into project stories, where they are an hour to two-hour duration. These are included within our service tickets and fall under the same baseline.

Remediation of CISA Cyber Security findings:



The CISA Security Findings are down to 7, a reduction of 24 of the original 31 findings.

The remaining seven CISA security findings are known as heavy lift