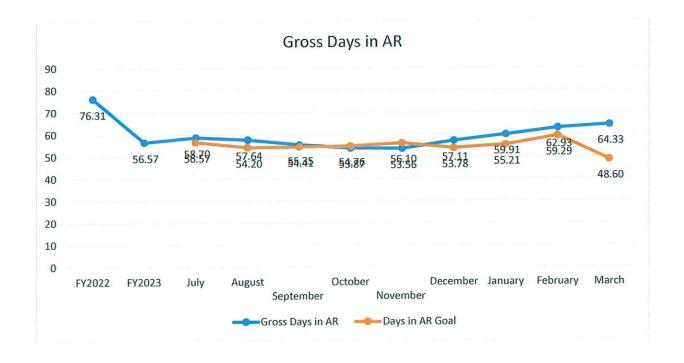

ble. We have set interim goals of 100 days for September, 116 days for December, 132 days for March and 139 days for year end.
  - O We saw no change in DCOH, remaining at 104 days. We have seen an increase in the year-to-date daily cash expense. Cash collections came in under budget, at \$10.3 million. Daily cash expense increased to \$307,600 in March.



- Days in Accounts Receivable represents the number of days of patient charges tied up in unpaid patient accounts. We have set interim goals of 54.4 days for September, 53.8 days for December, 48.6 for March and 47.7 by year end.
  - We use a 3-month average calculation in the financial statements for this metric.
     Days in AR for March increased due to the continued growth in AR and came in at 64.3, missing the goal for the month.



- Cash Collections At the recommendation of CLA, we have changed the reporting goal for cash collections. The goal for cash collections is 100% or > than net patient revenue. The new trending graph is shown below.
  - Cash collections for March were \$10.3 million, or 97% of net patient revenue and under budget.



- Denial Rate The denial rate is the percentage of all submitted claims denied by payers.
   A lower denial rate means improved cash flow. Current state and national benchmarks are at 15%.
  - o The denial rate for March was 24.10%, under the goal of 17%. We continue to work with CLA around denials management and named a Denials Management Coordinator and assembled a Denials Management Team.



**Revenue Cycle Goals – Fiscal Year 2024 -** We have also set goals for specific fi