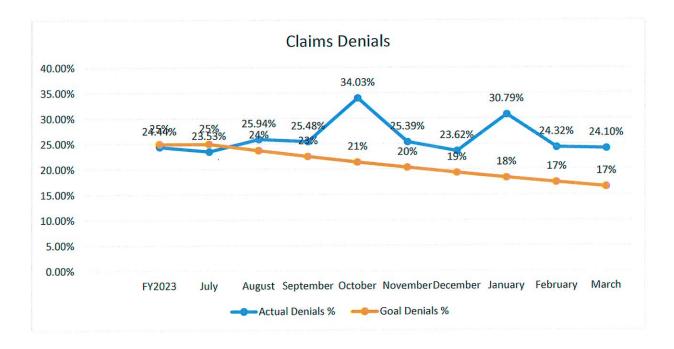

### **Finance and Audit Committee**

Mr. Kelsey said we had another great financial month for February. He said it is the latest in a string of several good months. Mr. Kelsey encouraged everyone to review the financial information. Ms. Richardson said we have had higher volume and we are focusing on managing our expenses. Dr. Sowada thanked the staff for their efforts.