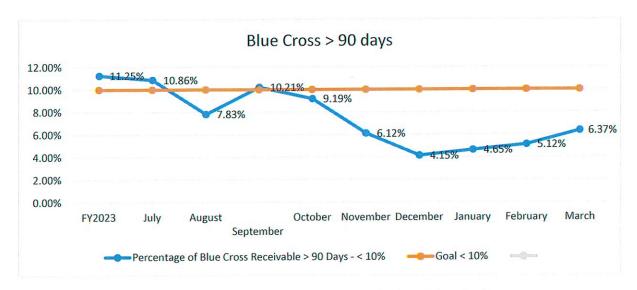

et be < 20% of total AR.
  - O Days over 120 days set at < 10% of total AR.
  - O Days over 180 days set at < 5% of total AR.



 Days over 90 days are at 26% for March, an increase from the prior month due to the continued high revenues.



o Days over 120 days increased to 17% for March.



 Days over 180 days decreased to 9% for March with additional focus on the oldest accounts.

- Days in AR by Payer These metrics show more detail of the aging AR by payer. We saw a decrease in the aging AR for Blue Cross, Commercial and Medicare with Medicaid staying right at the goal. These goals are as follows:
  - O BCBS Days in AR > 90 days less than 10%
  - Insurance Days in AR > 90 days less than 15%
  - Medicaid Days in AR > 90 days less than 20%
  - Medicare Days in AR > 60 days less than 6%



o Blue Cross aging remains under the goal of 10% in March.



 Commercial aging remained stable, at 24.51%, as we focus on efficient workflows and train staff on denials management.



Medicaid aging increased significantly in March as we continue to train the new Medicare/Medicaid biller. Aging is at 31.60%, over the 20% goal.



 Medicare saw another increase in aging > 60 days. We continue to train the new Medicare/Medicaid biller which is impacting the aging accounts.

# Self Pay Plan Information and Results April, 2024

|                    | FY21               | FY22         | FY23       | FY24       |
|--------------------|--------------------|--------------|------------|------------|
| SELF PAY DISCOUNTS | 983,066.30         | 1,353,208.58 | 780,098.39 | 567,773.00 |
|