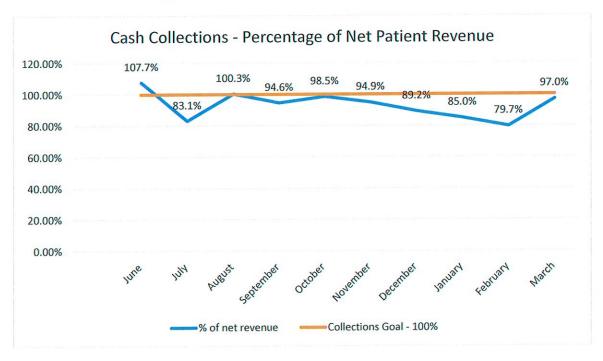

### **Finance and Audit Committee**

Mr. Kelsey said we had another great financial month for February. He said it is the latest in a string of several good months. Mr. Kelsey encouraged everyone to review the financial information. Ms. Richardson said we have had higher volume and we are focusing on managing our expenses. Dr. Sowada thanked the staff for their efforts.