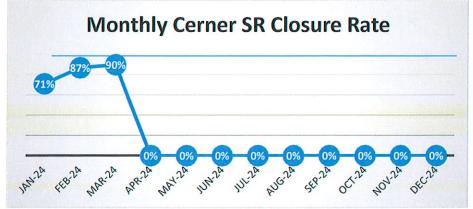

-------------------------------|
| Memorial Hospital of Sweetwater<br>County | 1200 College Drive<br>Rock Springs, WY, US<br>82901 | Jody Butler<br>307-352-8417<br>jbutler@sweetwatermemorial.com |

# IS Report March 2024

By Terry (TJ) Thompson, IS Director

### MHSC IS service environment:

- 1158 computer user accounts
- 100 portable devices, Cell Phones, and iPads
- 790 Desktop systems, Laptops, and Desktops
- 562 VolP Telephony devices
- 164 Servers, 158 being virtual systems.
- 86 Networking Nodes
- 103 Wireless devices
- 18 UPS

MHSC IS Service Request closure rates at a 95% baseline:



Service Desk 97% of our new 95% weekly meantime to restore baseline. We closed 863 of the 1036 service tickets where 150 are still pending.

Cerner service request closure rates are a 90% baseline:



Cerner is at 90% of the weekly meantime to restore the 90% baseline. Cerner closed 104 of the 120 service requests where 5 are pending.

### MHSC Project Completion:

Projects being of different sizes and magnitude we decided to break them down into project stories, where they are an hour to two-hour duration. These are included within our service tickets and fall under the same baseline.

Remediation of CISA Cyber Security findings:



The CISA Security Findings are down to 7, a reduction of 24 of the original 31 findings.

The remaining seven CISA security findings are known as heavy lift issues where we must make infrastructure changes without outages. We will continue to monitor the remaining CISA issues this year with an ETA by the third quarter of 2024. With the new Intune configur