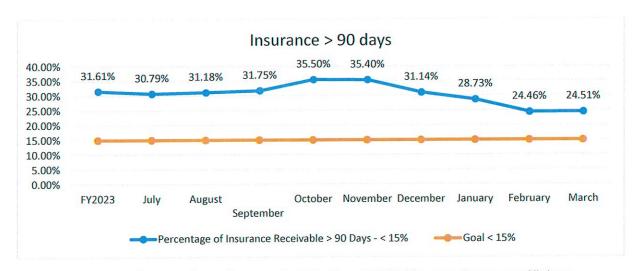

of total AR.
  - O Days over 180 days set at < 5% of total AR.



 Days over 90 days are at 26% for March, an increase from the prior month due to the continued high revenues.



o Days over 120 days increased to 17% for March.



 Days over 180 days decreased to 9% for March with additional focus on the oldest accounts.

- Days in AR by Payer These metrics show more detail of the aging AR by payer. We saw a decrease in the aging AR for Blue Cross, Commercial and Medicare with Medicaid staying right at the goal. These goals are as follows:
  - O BCBS Days in AR > 90 days less than 10%
  - Insurance Days in AR > 90 days less than 15%
  - Medicaid Days in AR > 90 days less than 20%
  - Medicare Days in AR > 60 days less than 6%



o Blue Cross aging remains under the goal of 10% in March.



 Commercial aging remained stable, at 24.51%, as we focus on efficient workflows and train staff on denials management.



Medicaid aging increased significantly in March as we continue to train the new Medicare/Medicaid biller. Aging is at 31.60%, over the 20% goal.



 Medicare saw another increase in aging > 60 days. We continue to train the new Medicare/Medicaid biller which is impacting the aging accounts.

# Self Pay Plan Information and Results April, 2024

|                    | FY21               | FY22         | FY23       | FY24       |
|--------------------|--------------------|--------------|------------|------------|
| SELF PAY DISCOUNTS | 983,066.30         | 1,353,208.58 | 780,098.39 | 567,773.00 |
|                    | FY 24 ESTIMATE     |              |            | 75