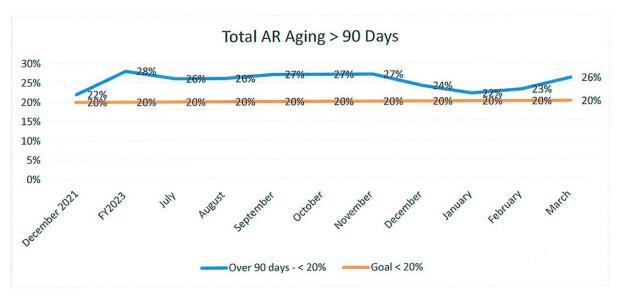

### **Finance and Audit Committee**

Mr. Kelsey said we had another great financial month for February. He said it is the latest in a string of several good months. Mr. Kelsey encouraged everyone to review the financial information. Ms. Richardson said we have had higher volume and we are focusing on managing our expenses. Dr. Sowada thanked the staff for their efforts.