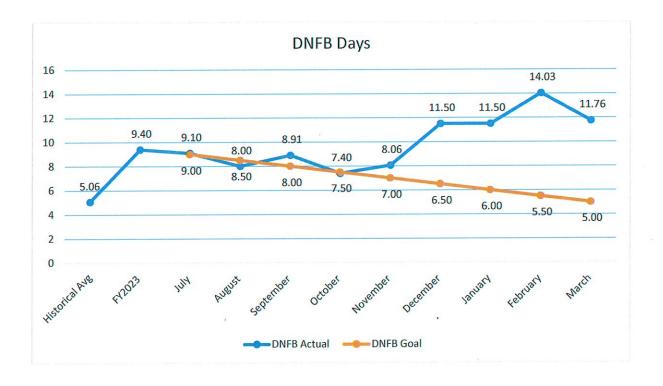

### **Finance and Audit Committee**

Mr. Kelsey said we had another great financial month for February. He said it is the latest in a string of several good months. Mr. Kelsey encouraged everyone to review the financial information. Ms. Richardson said we have had higher volume and we are focusing on managing our expenses. Dr. Sowada thanked the staff for their efforts.