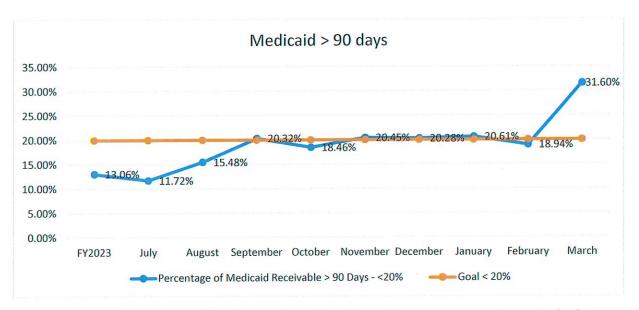

### **Finance and Audit Committee**

Mr. Kelsey said we had another great financial month for February. He said it is the latest in a string of several good months. Mr. Kelsey encouraged everyone to review the financial information. Ms. Richardson said we have had higher volume and we are focusing on managing our expenses. Dr. Sowada thanked the staff for their efforts.