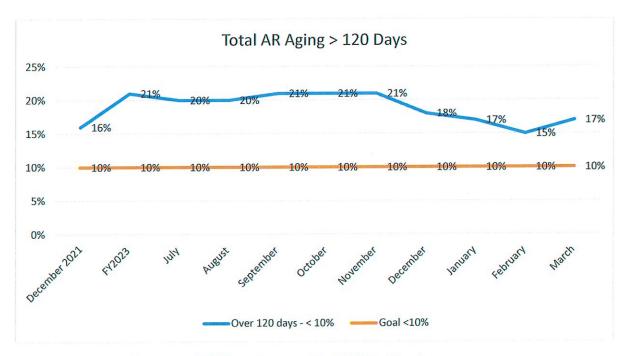

r billing. This allows for all charges to be posted, charts documented and coding to be completed. We have set the goal for DNFB days at 5 days by the end of the fiscal year, equal to our 5-day standard delay for billing accounts.
  - DNFB Days decreased to 11.8 in March as we prioritize this goal with our billing and coding staff. We continue to work through the details in bringing our DNFB days down.



- Total Accounts Receivable aging These goals were set based on national benchmarks received from CLA and are set as follows:
  - O Days over 90 days set be < 20% of total AR.
  - O Days over 120 days set at < 10% of total AR.
  - O Days over 180 days set at < 5% of total AR.



 Days over 90 days are at 26% for March, an increase from the prior month due to the continued high revenues.



o Days over 120 days increased to 17% for March.



 Days over 180 days decreased to 9% for March with additional focus on the oldest accounts.

- Days in AR by Payer These metrics show more detail of the aging AR by payer. We saw a decrease in the aging AR for Blue Cross, Commercial and Medicare with Medicaid staying right at the goal. These goals are as follows:
  - O BCBS Days in AR > 90 days less than 10%
  - Insurance Days in AR > 90 days less than 15%
  - Medicaid Days in AR > 90 days less than 20%
  - Medicare Days in AR > 60 days less than 6%



o Blue Cross aging remains under the goal of 10% in March.



 Commercial aging remained stable, at 24.51%, as we focus on efficient workflows and train staff on denials management.



Medicaid aging increased significantly in March as we