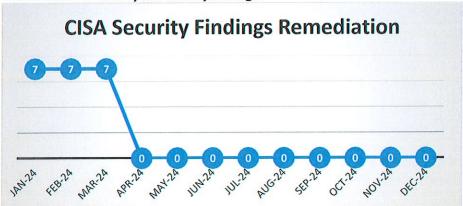

es
- 164 Servers, 158 being virtual systems.
- 86 Networking Nodes
- 103 Wireless devices
- 18 UPS

MHSC IS Service Request closure rates at a 95% baseline:



Service Desk 97% of our new 95% weekly meantime to restore baseline. We closed 863 of the 1036 service tickets where 150 are still pending.

Cerner service request closure rates are a 90% baseline:



Cerner is at 90% of the weekly meantime to restore the 90% baseline. Cerner closed 104 of the 120 service requests where 5 are pending.

### MHSC Project Completion:

Projects being of different sizes and magnitude we decided to break them down into project stories, where they are an hour to two-hour duration. These are included within our service tickets and fall under the same baseline.

Remediation of CISA Cyber Security findings:



The CISA Security Findings are down to 7, a reduction of 24 of the original 31 findings.

The remaining seven CISA security findings are known as heavy lift issues where we must make infrastructure changes without outages. We will continue to monitor the remaining CISA issues this year with an ETA by the third quarter of 2024. With the new Intune configuration planned to be finished sometime in June 2024, we hope to have many of these security findings remediated.

Below is the latest CISA Cyber Hygiene Report Card, which is performed weekly. CISA is scanning MHSC 44 external public IP addresses for vulnerabilities. We have 44 scanned addresses, with 8 hosts and 14 services on these hosts. Where two hosts have 4 medium vulnerabilities and 1 Low. This new vulnerability was discovered and