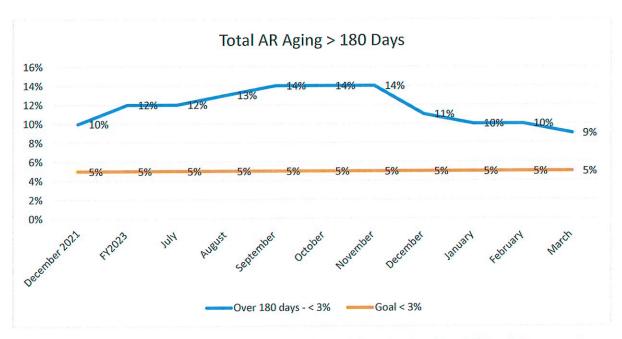

charts documented and coding to be completed. We have set the goal for DNFB days at 5 days by the end of the fiscal year, equal to our 5-day standard delay for billing accounts.
  - DNFB Days decreased to 11.8 in March as we prioritize this goal with our billing and coding staff. We continue to work through the details in bringing our DNFB days down.



- Total Accounts Receivable aging These goals were set based on national benchmarks received from CLA and are set as follows:
  - O Days over 90 days set be < 20% of total AR.
  - O Days over 120 days set at < 10% of total AR.
  - O Days over 180 days set at < 5% of total AR.



 Days over 90 days are at 26% for March, an increase from the prior month due to the continued high revenues.



o Days over 120 days increased to 17% for March.



 Days over 180 days decreased to 9% for March with additional focus on the oldest accounts.

- Days in AR by Payer These metrics show more detail of the aging AR by payer. We saw a decrease in the aging AR for Blue Cross, Commercial and Medicare with Medicaid staying right at the goal. These goals are as follows:
  - O BCBS Days in AR > 90 days less than 10%
  - Insurance Days in AR > 90 days less than 15%
  - Medicaid Days in AR > 90 days less than 20%
  - Medicare Days in AR > 60 days less than 6%



o Blue Cross aging remains under the goal of 10% in March.



 Commercial aging remained stable, at 24.51%, as we focus on efficient workflows and train staff on denials management.



Medicaid aging increased significantly in March as we continue to train the new Medicare/Medicaid biller.