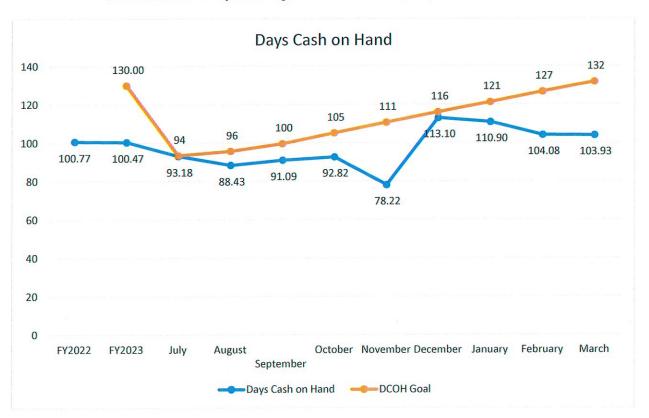

We have chosen four financial metrics to focus on for the current fiscal year: Days Cash on Hand (DCOH), Days in Accounts Receivable (AR), Cash Collections and Claims Denial Rate. We have included the historical average of 18 months prior to Cerner implementation, if available, and FYE 2023 for reference.

- Days Cash on Hand represents the number of days the hospital can operate without cash receipts utilizing all sources of cash available. We have set interim goals of 100 days for September, 116 days for December, 132 days for March and 139 days for year end.
  - O We saw no change in DCOH, remaining at 104 days. We have seen an increase in the year-to-date daily cash expense. Cash collections came in under budget, at \$10.3 million. Daily cash expense increased to \$307,600 in March.



- Days in Accounts Receivable represents the number of days of patient charges tied up in unpaid patient accounts. We have set interim goals of 54.4 days for September, 53.8 days for December, 48.6 for March and 47.7 by year end.
  - We use a 3-month average calculation in the financial statements for this metric.
     Days in AR for March increased due to the continued growth in AR and came in at 64.3, missing the goal for the month.



- Cash Collections At the recommendation of CLA, we have changed the reporting goal for cash collections. The goal for cash collections is 100% or > than net patient revenue. The new trending graph is shown below.
  - Cash collections for March were \$10.3 million, or 97% of net patient revenue and under budget.



- Denial Rate The denial rate is the pe