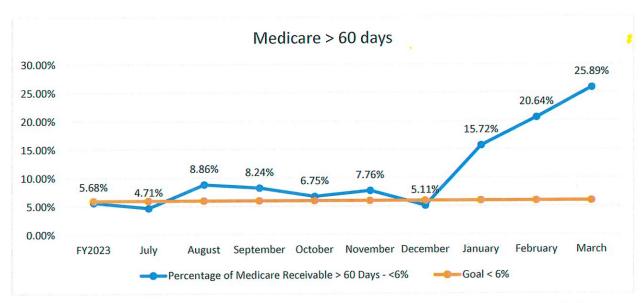

### **Finance and Audit Committee**

Mr. Kelsey said we had another great financial month for February. He said it is the latest in a string of several good months. Mr. Kelsey encouraged everyone to review the financial information. Ms. Richardson said we have had higher volume and we are focusing on managing our expenses. Dr. Sowada thanked the staff for their efforts.